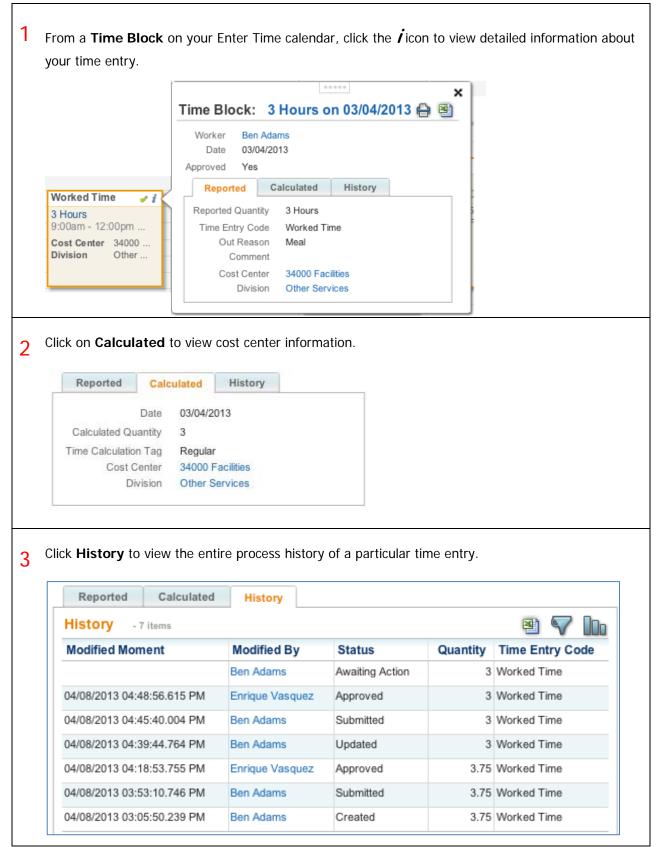

| 😬 Mai                            | r 04 – 10, 2013                  | •                     |
|   | Mon 03/04<br>Hours Entered: 6.5                                                                                    | Tue 03/05<br>Hours Entered: 4                                                        | Wed 03/06<br>Hours Entered: 7.75 | Thu 03/07<br>Hours Entered: 7.75 | <b>Fri</b><br>Hours E |
|   | Approvals are required.                                                                                            |                                                                                      |                                  |                                  |                       |

#### HOW DO I VIEW DETAILS ABOUT MY SUBMITTED TIME?



#### HOW DO I REQUEST TIME OFF THROUGH TIME TRACKING?

1 Before requesting time off, use the Time Off link on the Time worklet to view your time off balances. × Time **Time Clock** Enter Time This Week (0 Hours) Check Out Check In Last Week (0 Hours) Select Week Request Time Off View **External Links** Time Clock History FLSA - Federal My Calendar Time Off Time Off Balance Choose to view either your previous time off requests, or your time off balance: My Time Off: Ben Adams FActions The Global Modern Services >> Property Management Department Organization Manager 🛛 🐺 Enrique Vasquez **Time Off Requests** Time Off Balances as of Current Date Time Off Requests - 70 items Date Day of the Week Type Requested Unit of Time 12/30/2010 Thursday Holiday (Hours) 8 Hours 12/29/2010 Wednesday Holid