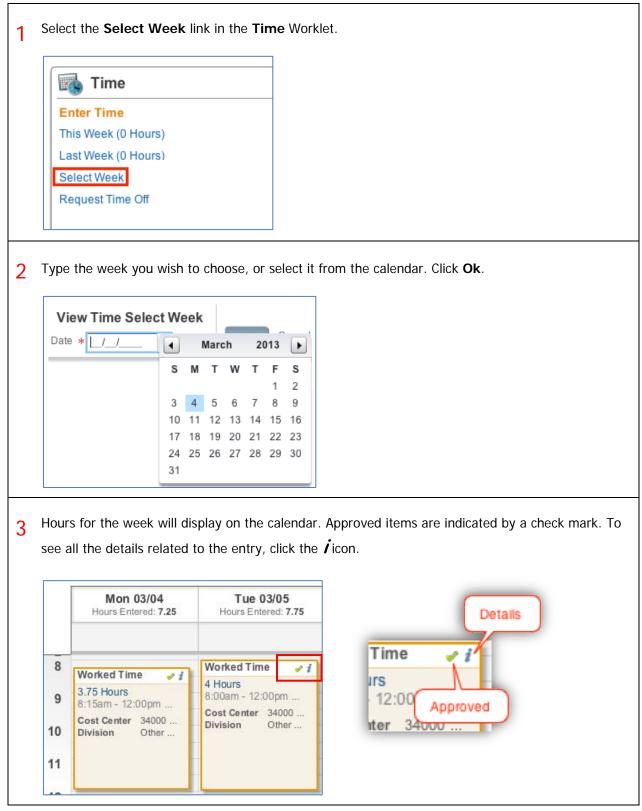

# FREQUENTLY ASKED QUESTIONS

EMPLOYEE SELF SERVICE: Time Tracking-Entering Time and Time Off

THIS BOOKLET IS FOR THE PERSONAL USE OF ONLY THE INDIVIDUALS WHO HAVE ENROLLED IN THIS SPECIFIC WORKDAY TRAINING COURSE. YOU MAY MAKE COPIES ONLY AS NECESSARY FOR YOUR OWN USE. ANY DISTRIBUTION, EVEN WITHIN YOUR ORGANIZATION, IS STRICTLY PROHIBITED UNLESS WORKDAY HAS AUTHORIZED SUCH DISTRIBUTION IN WRITING.

© 2013 Workday, Inc. All rights reserved. Workday, the Workday logo, Workday Enterprise Business Services, Workday Human Capital Management, Workday Financial Management, Workday Resource Management and Workday Revenue Management are all trademarks of Workday, Inc. All other brand and product names are trademarks or registered trademarks of their respective holders.

Version 19 (March 2013)

## TABLE OF CONTENTS

| Time Tracking                                        |    |
|------------------------------------------------------|----|
| How do I Enter Time in Time Tracking?                | 4  |
| How do I Modify or Delete Time Previously Submitted? | 8  |
| How do I View Details About My Submitted Time?       | 10 |
| How do I Request Time Off Through Time Tracking?     | 11 |

### TIME TRACKING

HOW DO I ENTER TIME IN TIME TRACKING?

| 🔣 Time                          |                              |                                                  |                          |                                        |                                  |            | ×             |      | 5 |  |
|---------------------------------|------------------------------|--------------------------------------------------|--------------------------|----------------------------------------|----------------------------------|------------|---------------|------|---|--|
| Enter Time                      |                              |                                                  | Tim                      | ne Cloc                                | :k                               |            |               |      |   |  |
| This Week (0 Hours)             |                              |                                                  | Ch                       | eck In                                 | Chee                             | k Out      |               | Time | • |  |
| Last Week (0 Hours)             |                              |                                                  |                          |                                        |                                  |            |               |      |   |  |
| Select Week<br>Request Time Off |                              |                                                  |                          |                                        |                                  |            |               |      |   |  |
| Request time on                 |                              |                                                  |                          |                                        |                                  |            |               |      |   |  |
|                                 |                              |                                                  |                          |                                        |                                  |            |               |      |   |  |
|                                 |                              |                                                  |                          |                                        |                                  |            |               |      |   |  |
| View<br>Time Clock History      |                              |                                                  | -                        | <mark>ernal L</mark><br>FLSA - F       |                                  |            |               |      |   |  |
| My Calendar                     |                              |                                                  |                          |                                        | California                       |            |               |      |   |  |
| Time Off<br>Time Off Balance    |                              |                                                  |                          |                                        |                                  |            |               |      |   |  |
|                                 |                              |                                                  |                          |                                        |                                  |            |               |      |   |  |
|                                 |                              |                                                  |                          |                                        |                                  |            |               |      |   |  |
|                                 |                              |                                                  |                          |                                        |                                  |            |               |      |   |  |
|                                 |                              |                                                  |                          |                                        |                                  |            |               |      |   |  |
|                                 |                              |                                                  |                          |                                        |                                  |            |               |      |   |  |
| Ising the calendar,             | naviga                       | te to                                            | the a                    | appro                                  | priate v                         | veek. Clic | k <b>Ok</b> . |      |   |  |
| Using the calendar,             |                              |                                                  | the a                    | appro                                  | priate v                         | veek. Clic | k <b>Ok</b> . |      |   |  |
| View Time Sele                  |                              |                                                  | _                        | appro<br>201                           | ^ _'                             | week. Clic | k <b>Ok</b> . |      |   |  |
|                                 | ct Wee                       | ek                                               | _                        | 201                                    | ^ _ '                            | week. Clic | k <b>Ok</b> . |      |   |  |
| View Time Sele                  | ct Wee                       | ek<br>Mar                                        | _                        | 201<br>T                               | 3                                | week. Clic | k <b>Ok</b> . |      |   |  |
| View Time Sele                  | ct Wee                       | ek<br>Mar                                        | _                        | 201<br>T                               | 3 🕨<br>F S                       | week. Clic | k <b>Ok</b> . |      |   |  |
| View Time Sele                  | ct Wee<br>s                  | ek<br>Mar<br>M T                                 | ch<br>W                  | <b>201</b><br>T                        | 3 F<br>F S<br>1 2<br>8 9         | week. Clic | k <b>Ok</b> . |      |   |  |
| View Time Sele                  | ct Wee<br>s<br>3<br>10<br>17 | <b>ek</b><br>Mar<br>M T<br>4 5<br>11 12<br>18 19 | ch<br>W<br>6<br>13<br>20 | <b>201</b><br><b>T</b><br>14 1<br>21 2 | <b>3 F S 1 2 8 9 15 16 22 23</b> | week. Clic | k <b>Ok</b> . |      |   |  |
| View Time Sele                  | ct Wee<br>s<br>3<br>10<br>17 | <b>ek</b><br>Mar<br>M T<br>4 5<br>11 12          | ch<br>W<br>6<br>13<br>20 | <b>201</b><br><b>T</b><br>14 1<br>21 2 | <b>3 F S 1 2 8 9 15 16 22 23</b> | week. Clic | k <b>Ok</b> . |      |   |  |